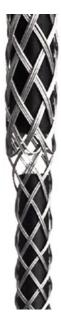

## Cable and rope joining stockings

>> RP- 400-2

For cables, ropes etc. of different diameters, particularly suitable for exchanging crane ropes, accessory and main ropes in a single action (e.g. rope ø 10/28 mm or similar). The different layered mesh is made of galvanized steel, open on both sides, without eyelets.

(2-layered)

(3-layered / enhanced)

RP-400-2:

Available in standard lengths 2000 mm, 3000 mm. Other lengths upon request! Also available in the following design:

- >> STAINLESS STEEL (STAINLESS STEEL BRAIDING)
- >> STAINLESS STEEL REINFORCED (three-layer design for higher tensile strength)
- >> STRAINED BOWDEN CABLE
- >> PLASTIC COATED STRANDS